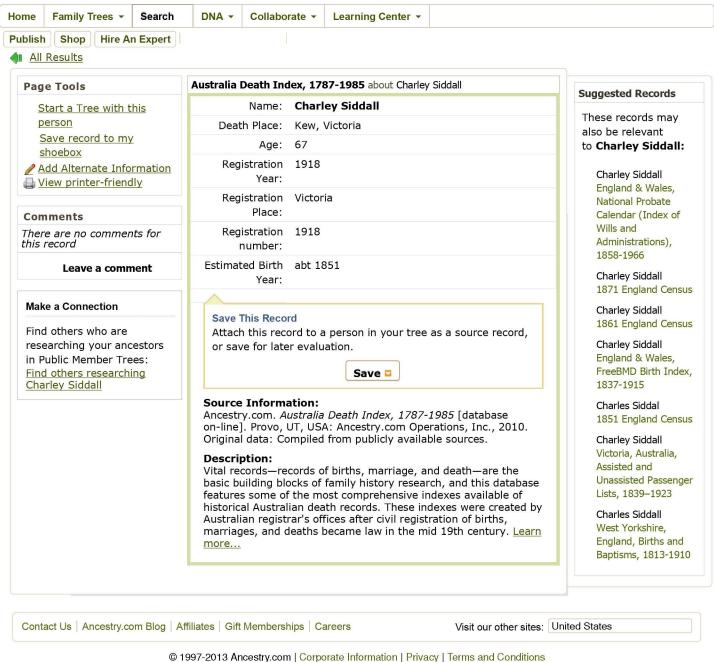

# SIDDALL Charley of Kew Victoria Australia died 11 February 1918 Probate Melbourne to Henry Siddall farmer and Edward Bottomley draper. Effects £353 4s. 3d. in the United Kingdom. Sealed London 20 June.